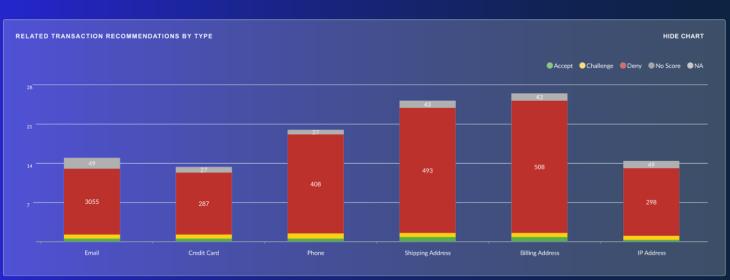

Contextualized decisioning strategies with a multilayered approach



Leverage intelligence through ACI's presence in the payments continuum across a network of banks, merchants, payment processors, and bill pay organizations

Deliver precise outcomes in real time with patented incremental machine learning models that focus on identifying good transactions and optimizing revenue



One API integration for comprehensive risk strategy management, accurate insights, transparent trends, and threats

#### Reduce the Total Cost of Fraud Management

A robust and resilient payments orchestration platform in one API integration that offers **comprehensive risk strategy management**, accurate insights, transparent trends, and threats



#### **Built for:**

### Precision





#### **Transparency**



Network Intelligence

#### Revenue

2024 ACI Global Performance Results vs. Market Average\*