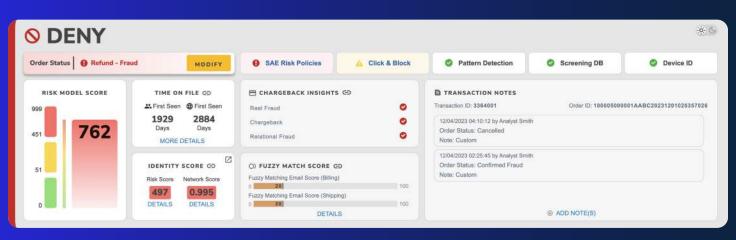

# ACI® Fraud Management®: Built for Real-Time, Precise, and Actionable Payments Intelligence

A cutting-edge platform integrated with ethical artificial intelligence built to empower decision-making and transparency

## Orchestrating Strategies and Establishing Trust

Contextualized decisioning strategies with a multilayered approach



Leverage intelligence through ACI's presence in the payments continuum across a network of banks, merchants, payment processors, and bill pay organizations

Deliver precise outcomes in real time with patented incremental machine learning models that focus on identifying good transactions and optimizing revenue



One API integration for comprehensive risk strategy management, accurate insights, transparent trends, and threats

#### Reduce the Total Cost of Fraud Management

A robust and resilient payments orchestration platform in one API integration that offers **comprehensive risk strategy management**, accurate insights, transparent trends, and threats



#### **Built for:**

### Precision





#### **Transparency**



Network Intelligence

#### Revenue

2024 ACI Global Performance Results vs. Market Average\*